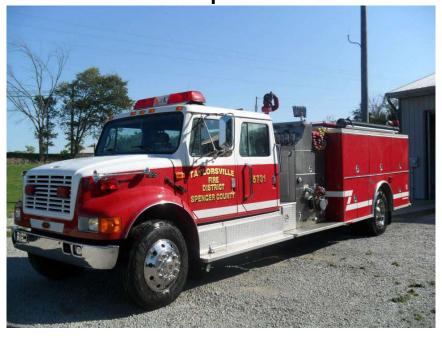

## FOR SALE 2001 KME-International Engine 1250 Pump 1000 Tank

| 1250 GPM Hale Pump                              | 1000 Gallon Tank                         | Body Material: Steel    |
|-------------------------------------------------|------------------------------------------|-------------------------|
| Tank: Poly                                      | VIN: 1HTSDADR51H294111                   | Mileage: 45,091         |
|                                                 |                                          | Hours: 2,932            |
| Height: 9' 4"                                   | Width: 8' 6"                             | Length: 30 feet         |
| GVW: 38,000                                     | Wheelbase: 251 inches                    | Brakes: Air             |
| Tire Size: 11.00 R 22.5 Front<br>12 R 22.5 Rear | Engine: 300 HP Navistar<br>International | Transmission: Automatic |
|                                                 |                                          |                         |